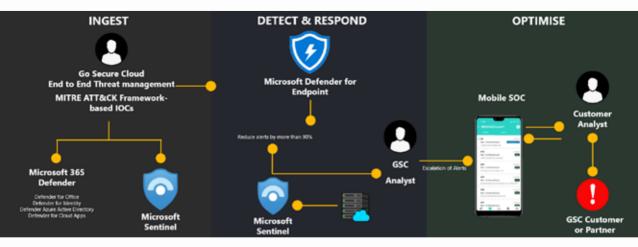

#### **MDR + The Next-Gen SOC**

Build the Next-Gen SOC 24x7x365 hour monitoring & a Birds Eye view

Our Next-Gen SOC SIEM + SOAR +XDR all in one with a Birds eye view and MDR+ services are customized to your specific needs, ensuring a comprehensive defense strategy.

| Security Operations Center                                                                                         | Traditional<br>SOC | Next-Gen<br>SOC |
|--------------------------------------------------------------------------------------------------------------------|--------------------|-----------------|
| SIEM Alert Management                                                                                              | <b>✓</b>           | <b>✓</b>        |
| Communication & Collaboration                                                                                      | <b>√</b>           | <b>√</b>        |
| Focused on Incident resolution & Ticket Closure                                                                    | <b>✓</b>           | ✓               |
| Proactive threat Hunting by utilizing  Cyber Threat Intelligence (CTI), discover threats through dark web research | <b>⊗</b>           | <b>√</b>        |
| Birds Eye view - 24x7x365 Real Time<br>Monitoring                                                                  | 8                  | <b>√</b>        |
| Automate the day to day, repetative tasks of neutralizing low level-threats                                        | 8                  | <b>√</b>        |
| User and Entity Behaviour Analytics (UEBA)                                                                         | 8                  | <b>√</b>        |
| Integration of SIEM+SOAR (AI/ML)+XDR                                                                               | 8                  | <b>✓</b>        |
| Cloud elementory interroagtion and use of API's                                                                    | 8                  | ✓               |
| Versatile, Cost Effective, Rapid Re-<br>sponse                                                                     | 8                  | <b>√</b>        |